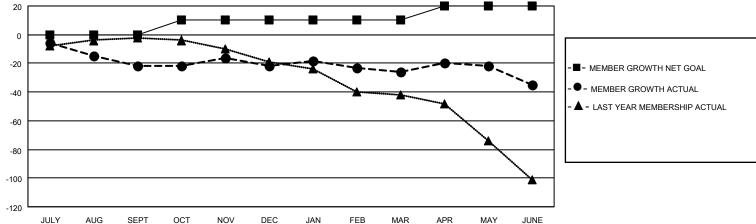

## MONTHLY MEMBERSHIP PROGRESS REPORT

LOCATION IOWA District 9 SE Results as of: 6/30/2023

| Clubs RESULTS FOR 2022-2023 |   |   |   | Members RESULTS FOR 2022-2023 |    |    |    |
|-----------------------------|---|---|---|-------------------------------|----|----|----|
|                             |   |   |   |                               |    |    |    |
| JULY/AUG/SEPT               | 0 | 0 | 0 | JULY/AUG/SEPT                 | 0  | 16 | 37 |
| OCT/NOV/DEC                 | 0 | 0 | 0 | OCT/NOV/DEC                   | 10 | 16 | 16 |
| JAN/FEB/MAR                 | 1 | 0 | 1 | JAN/FEB/MAR                   | 0  | 16 | 19 |
| APR/MAY/JUNE                | 0 | 0 | 1 | APR/MAY/JUNE                  | 10 | 34 | 32 |